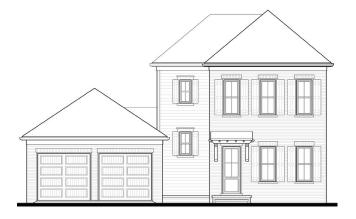

## STELLA | ELEVATION A | LOT 27 5 BEDROOMS | 4.5 BATHS | 2,997 SQ FT

*Under construction for fall 2024 move-in.* Our Stella Plan enjoys an open downstairs living area that offers a considerable kitchen island for gourmet dinners, a charming dining nook with outdoor views, and two substantial living spaces that are perfect for entertaining - a living room and a main floor family room. The ample study in the front of the home can be used for an office or library, or as a play area for the kids. The lovely firstfloor master bedroom is complete with a walk-in closet and double sinks in the en-suite. With three additional bedrooms and two bathrooms upstairs, this home offers peaceful separation and privacy. The yard is fenced and large enough for a pool, and the oversized garage provides extra storage.