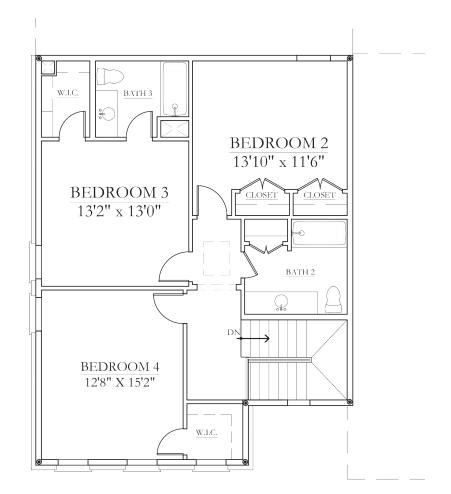

Time Tested. Relationship Driven. Stewardship Focused.<sup>SM</sup>

SECOND FLOOR

1447 Addie Drive, Niceville Addie's place at bluewater bay

STELLA | ELEVATION A | LOT 27 5 BEDROOMS | 4.5 BATHS | 2,997 SQ FT