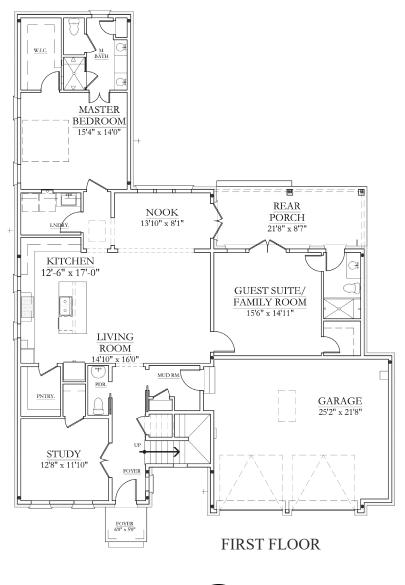

## STELLA | ELEVATION A | LOT 27 5 BEDROOMS | 4.5 BATHS | 2,997 SQ FT

*Under construction for fall 2024 move-in.* Our Stella Plan enjoys an open downstairs living area that offers a considerable kitchen island for gourmet dinners, a charming dining nook with outdoor views, and two substantial living spaces that are perfect for entertaining - a living room and a main floor family room. The ample study in the front of the home can be used for an office or library, or as a play area for the kids. The lovely firstfloor master bedroom is complete with a walk-in closet and double sinks in the en-suite. With three additional bedrooms and two bathrooms upstairs, this home offers peaceful separation and privacy. The yard is fenced and large enough for a pool, and the oversized garage provides extra storage.