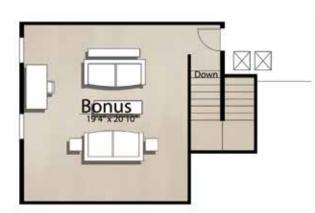

## ELIZABETH C BONUS

3-5 BEDROOMS | 2.5-4.5 BATHS BONUS 2,623 SQ FT 2 CAR GARAGE

**BONUS A (INCLUDED)** 

RandyWiseHomes.com | 127 N Partin Drive | Niceville, FL 32578 | RG 0029913

Covered Porch

Family

Kitche

## ELIZABETH C BONUS

3-5 BEDROOMS | 2.5-4.5 BATHS BONUS 2,623 SQ FT 3 CAR GARAGE

BONUS A (INCLUDED)

RandyWiseHomes.com | 127 N Partin Drive | Niceville, FL 32578 | RG 0029913

M. Bath

3 Car Garage

WIC

Laundry

Foyer

REFLECTION
AT HAMMOCK BAY

BONUS B - 422 SQ FT

BONUS C - 764 SQ FT

BONUS D - 1,033 SQ FT

Master Bath w/ Pedestal Tub

Study and Suite

RandyWiseHomes.com | 127 N Partin Drive | Niceville, FL 32578 | RG 0029913