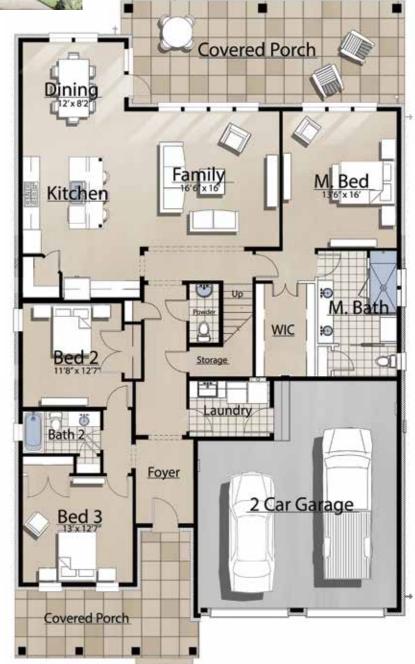

## ELIZABETH C BONUS

3-5 BEDROOMS | 2.5-4.5 BATHS BONUS 2,623 SQ FT 2 CAR GARAGE

**BONUS A (INCLUDED)** 

RandyWiseHomes.com | 127 N Partin Drive | Niceville, FL 32578 | RG 0029913

Covered Porch

Family

Kitche

Bed 3

Covered Porch

AT HAMMOCK BAY

## ELIZABETH C BONUS

3-5 BEDROOMS | 2.5-4.5 BATHS BONUS 2,623 SQ FT 3 CAR GARAGE

BONUS A (INCLUDED)

RandyWiseHomes.com | 127 N Partin Drive | Niceville, FL 32578 | RG 0029913

M. Bath

3 Car Garage

WIC

Laundry

Foyer

REFLECTION
AT HAMMOCK BAY

BONUS B - 422 SQ FT

BONUS C - 764 SQ FT

BONUS D - 1,033 SQ FT

Master Bath w/ Pedestal Tub

Study and Suite

RandyWiseHomes.com | 127 N Partin Drive | Niceville, FL 32578 | RG 0029913