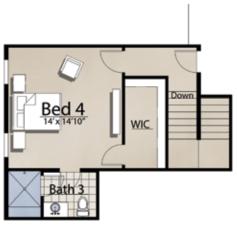

## ELIZABETH C BONUS

3-5 BEDROOMS | 2.5-4.5 BATHS BONUS 2,623 SQ FT 2 CAR GARAGE



**BONUS A (INCLUDED)** 



RandyWiseHomes.com | 127 N Partin Drive | Niceville, FL 32578 | RG 0029913







Covered Porch

Family

Kitche

Bed 3

Covered Porch



AT HAMMOCK BAY

## ELIZABETH C BONUS

3-5 BEDROOMS | 2.5-4.5 BATHS BONUS 2,623 SQ FT 3 CAR GARAGE



BONUS A (INCLUDED)

RandyWiseHomes.com | 127 N Partin Drive | Niceville, FL 32578 | RG 0029913

M. Bath

3 Car Garage

WIC

Laundry

Foyer







REFLECTION
AT HAMMOCK BAY

BONUS B - 422 SQ FT



BONUS C - 764 SQ FT



BONUS D - 1,033 SQ FT



Master Bath w/ Pedestal Tub



Study and Suite

RandyWiseHomes.com | 127 N Partin Drive | Niceville, FL 32578 | RG 0029913