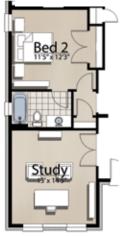

Foyer

REFLECTION
AT HAMMOCK BAY

BONUS B - 422 SQ FT

BONUS C - 764 SQ FT

BONUS D - 1,033 SQ FT

Master Bath w/ Pedestal Tub

Study and Suite

RandyWiseHomes.com | 127 N Partin Drive | Niceville, FL 32578 | RG 0029913