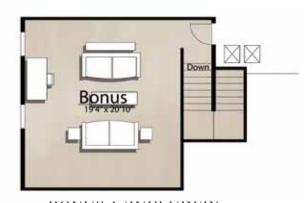

Foyer

REFLECTION
AT HAMMOCK BAY

BONUS B - 422 SQ FT

BONUS C - 764 SQ FT

BONUS D - 1,033 SQ FT

Master Bath w/ Pedestal Tub

Study and Suite

RandyWiseHomes.com | 127 N Partin Drive | Niceville, FL 32578 | RG 0029913