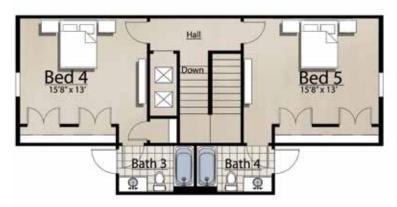

Foyer

REFLECTION
AT HAMMOCK BAY

BONUS B - 422 SQ FT

BONUS C - 764 SQ FT

BONUS D - 1,033 SQ FT

Master Bath w/ Pedestal Tub

Study and Suite

RandyWiseHomes.com | 127 N Partin Drive | Niceville, FL 32578 | RG 0029913