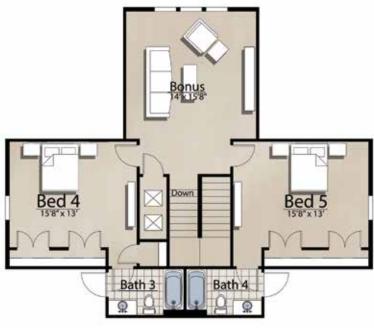

Foyer

REFLECTION
AT HAMMOCK BAY

BONUS B - 422 SQ FT

BONUS C - 764 SQ FT

BONUS D - 1,033 SQ FT

Master Bath w/ Pedestal Tub

Study and Suite

RandyWiseHomes.com | 127 N Partin Drive | Niceville, FL 32578 | RG 0029913