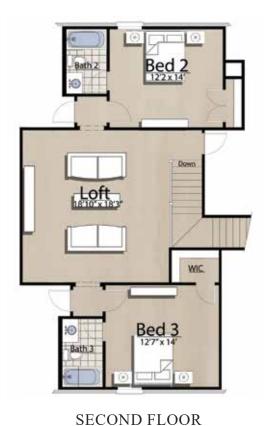

#### **MORGAN A**

3 BEDROOMS | 3.5 BATHS STUDY | LOFT 2,745 SQ FT 2 CAR GARAGE

RandyWiseHomes.com | 127 N Partin Drive | Niceville, FL 32578 | RG 0029913

**Fireplace** 

Wet Bar

Pantry Upgrade

#### **MORGAN A**

3 BEDROOMS | 3.5 BATHS STUDY | LOFT 2,745 SQ FT 3 CAR GARAGE

Covered Porch

SECOND FLOOR

RandyWiseHomes.com | 127 N Partin Drive | Niceville, FL 32578 | RG 0029913