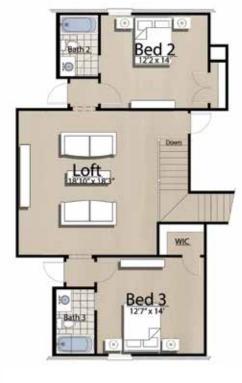

#### **MORGAN B**

3 BEDROOMS | 3.5 BATHS STUDY | LOFT 2,745 SQ FT 2 CAR GARAGE

SECOND FLOOR

RandyWiseHomes.com | 127 N Partin Drive | Niceville, FL 32578 | RG 0029913

#### **MORGAN B**

3 BEDROOMS | 3.5 BATHS STUDY | LOFT 2,745 SQ FT 3 CAR GARAGE

RandyWiseHomes.com | 127 N Partin Drive | Niceville, FL 32578 | RG 0029913

Pantry Upgrade

Wet Bar

**Fireplace** 