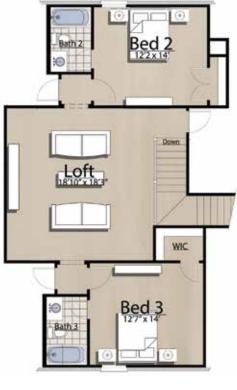

#### **MORGAN B**

3 BEDROOMS | 3.5 BATHS STUDY | LOFT 2,745 SQ FT 2 CAR GARAGE

SECOND FLOOR

RandyWiseHomes.com | 127 N Partin Drive | Niceville, FL 32578 | RG 0029913

#### **MORGAN C**

3 BEDROOMS | 3.5 BATHS STUDY | LOFT 2,745 SQ FT 2 CAR GARAGE

SECOND FLOOR

RandyWiseHomes.com | 127 N Partin Drive | Niceville, FL 32578 | RG 0029913