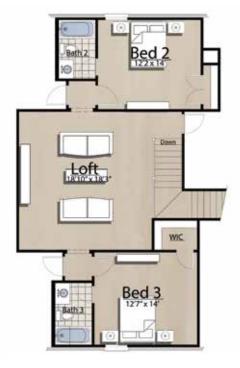

#### **MORGAN B**

3 BEDROOMS | 3.5 BATHS STUDY | LOFT 2,745 SQ FT 2 CAR GARAGE

SECOND FLOOR

RandyWiseHomes.com | 127 N Partin Drive | Niceville, FL 32578 | RG 0029913

#### **MORGAN B**

3 BEDROOMS | 3.5 BATHS STUDY | LOFT 2,745 SQ FT 3 CAR GARAGE

RandyWiseHomes.com | 127 N Partin Drive | Niceville, FL 32578 | RG 0029913

Pantry Upgrade

Wet Bar

**Fireplace** 