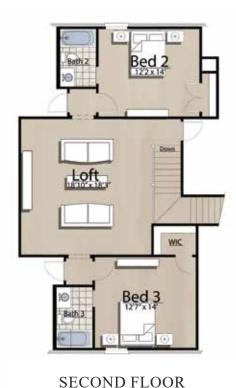

#### **MORGAN A**

3 BEDROOMS | 3.5 BATHS STUDY | LOFT 2,745 SQ FT 3 CAR GARAGE

Covered Porch

SECOND FLOOR

RandyWiseHomes.com | 127 N Partin Drive | Niceville, FL 32578 | RG 0029913