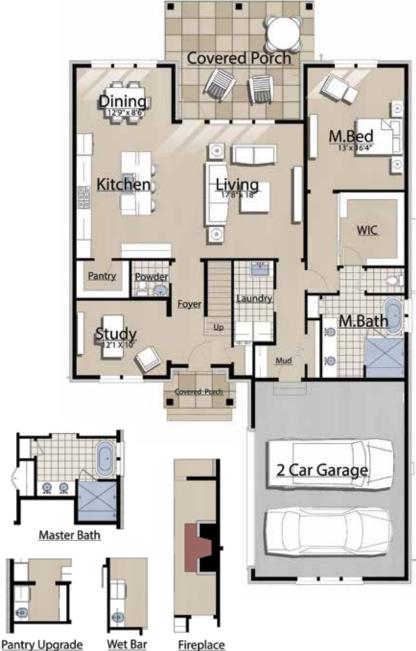

# Covered Porch Kitcher WIC Pantry Powder Laundry M.Bath 2 Car Garage Master Bath

#### **MORGAN A**

3 BEDROOMS | 3.5 BATHS STUDY | LOFT 2,745 SQ FT 2 CAR GARAGE

RandyWiseHomes.com | 127 N Partin Drive | Niceville, FL 32578 | RG 0029913

**Fireplace** 

Wet Bar

Pantry Upgrade