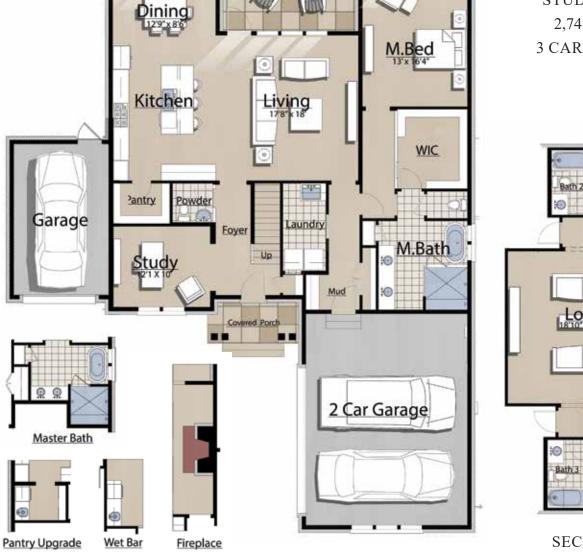

### Covered Porch Dining Kitchen WIC **Pantry** Powder Garage aundry Foyer M.Bath Covered Porch 2 Car Garage Master Bath

#### **MORGAN C**

3 BEDROOMS | 3.5 BATHS STUDY | LOFT 2,745 SQ FT 3 CAR GARAGE

SECOND FLOOR

RandyWiseHomes.com | 127 N Partin Drive | Niceville, FL 32578 | RG 0029913

Pantry Upgrade

Wet Bar

Fireplace