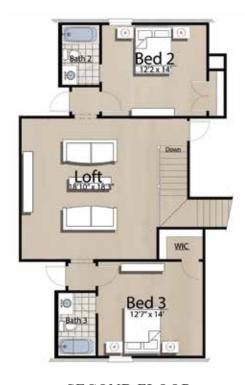

#### **MORGAN A**

3 BEDROOMS | 3.5 BATHS STUDY | LOFT 2,745 SQ FT 3 CAR GARAGE

Covered Porch

SECOND FLOOR

RandyWiseHomes.com | 127 N Partin Drive | Niceville, FL 32578 | RG 0029913

#### **MORGAN B**

3 BEDROOMS | 3.5 BATHS STUDY | LOFT 2,745 SQ FT 3 CAR GARAGE

RandyWiseHomes.com | 127 N Partin Drive | Niceville, FL 32578 | RG 0029913

Pantry Upgrade

Wet Bar

**Fireplace** 

#### **MORGAN C**

3 BEDROOMS | 3.5 BATHS STUDY | LOFT 2,745 SQ FT 3 CAR GARAGE

SECOND FLOOR

RandyWiseHomes.com | 127 N Partin Drive | Niceville, FL 32578 | RG 0029913

Pantry Upgrade

Wet Bar

Fireplace